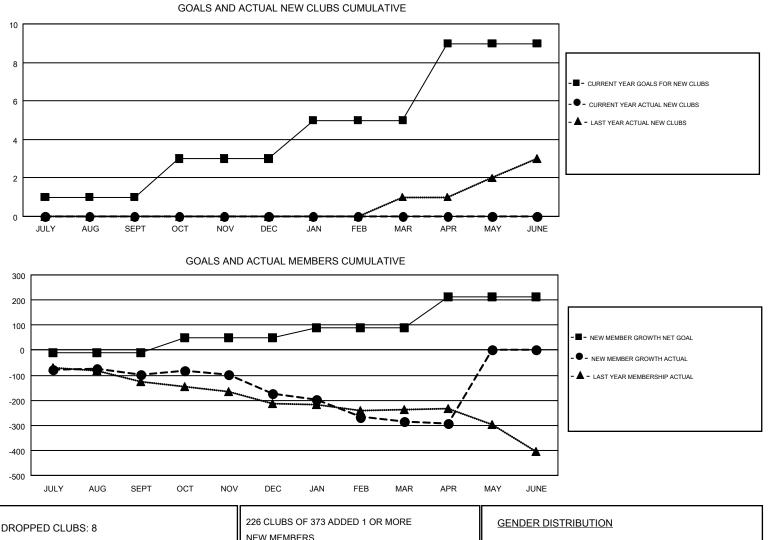

## HUCK TAINGAHUE GMT

Results as of: 4/30/2017

|     |    | <b>^</b> | 7 |
|-----|----|----------|---|
| . ( | МΤ | L,A      |   |
|     |    |          |   |

| Clubs                 |               |           |               | Members               |                                                                |                                                              |                                                    |  |
|-----------------------|---------------|-----------|---------------|-----------------------|----------------------------------------------------------------|--------------------------------------------------------------|----------------------------------------------------|--|
| RESULTS FOR 2016-2017 |               |           |               | RESULTS FOR 2016-2017 |                                                                |                                                              |                                                    |  |
| QUARTER               | NEW CLUB GOAL | NEW CLUBS | DROPPED CLUBS | QUARTER               | NEW MEMBER GROWTH<br>NET GOAL (not reinstated<br>or transfers) | NEW MEMBER<br>GROWTH ACTUAL (not<br>reinstated or transfers) | DROPPED<br>MEMBERS ACTUAL<br>(including transfers) |  |
| JULY/AUG/SEPT         | 1             | 0         | 3             | JULY/AUG/SEPT         | -11                                                            | 192                                                          | 290                                                |  |
| OCT/NOV/DEC           | 2             | 0         | 2             | OCT/NOV/DEC           | 62                                                             | 180                                                          | 254                                                |  |
| JAN/FEB/MAR           | 2             | 0         | 2             | JAN/FEB/MAR           | 37                                                             | 130                                                          | 242                                                |  |
| APR/MAY/JUNE          | 4             | 0         | 1             | APR/MAY/JUNE          | 125                                                            | 71                                                           | 81                                                 |  |

| DROPPED CLUBS: 8 |     | 226 CLUBS OF 373 ADDED 1 OR MORE<br>NEW MEMBERS | GENDER DISTRIBUTION<br>MALE 6,906 (69.84%) |                |     |
|------------------|-----|-------------------------------------------------|--------------------------------------------|----------------|-----|
| DROPPED MEMBERS  |     |                                                 | FEMALE                                     | 2,983 (30.16%) |     |
| DECEASED         | 119 | CLICK HERE FOR CUMULATIVE                       | TOTAL FAMILY UNIT MEMBERS                  |                | 854 |
| CLUB CANCELLED   | 25  | MEMBERSHIP DATA                                 |                                            |                | (00 |
| OTHER            | 723 |                                                 | FAMILY MEMBERS P                           | AYING HALF     | 432 |
| TOTAL            | 867 |                                                 |                                            |                |     |
|                  |     |                                                 |                                            |                |     |